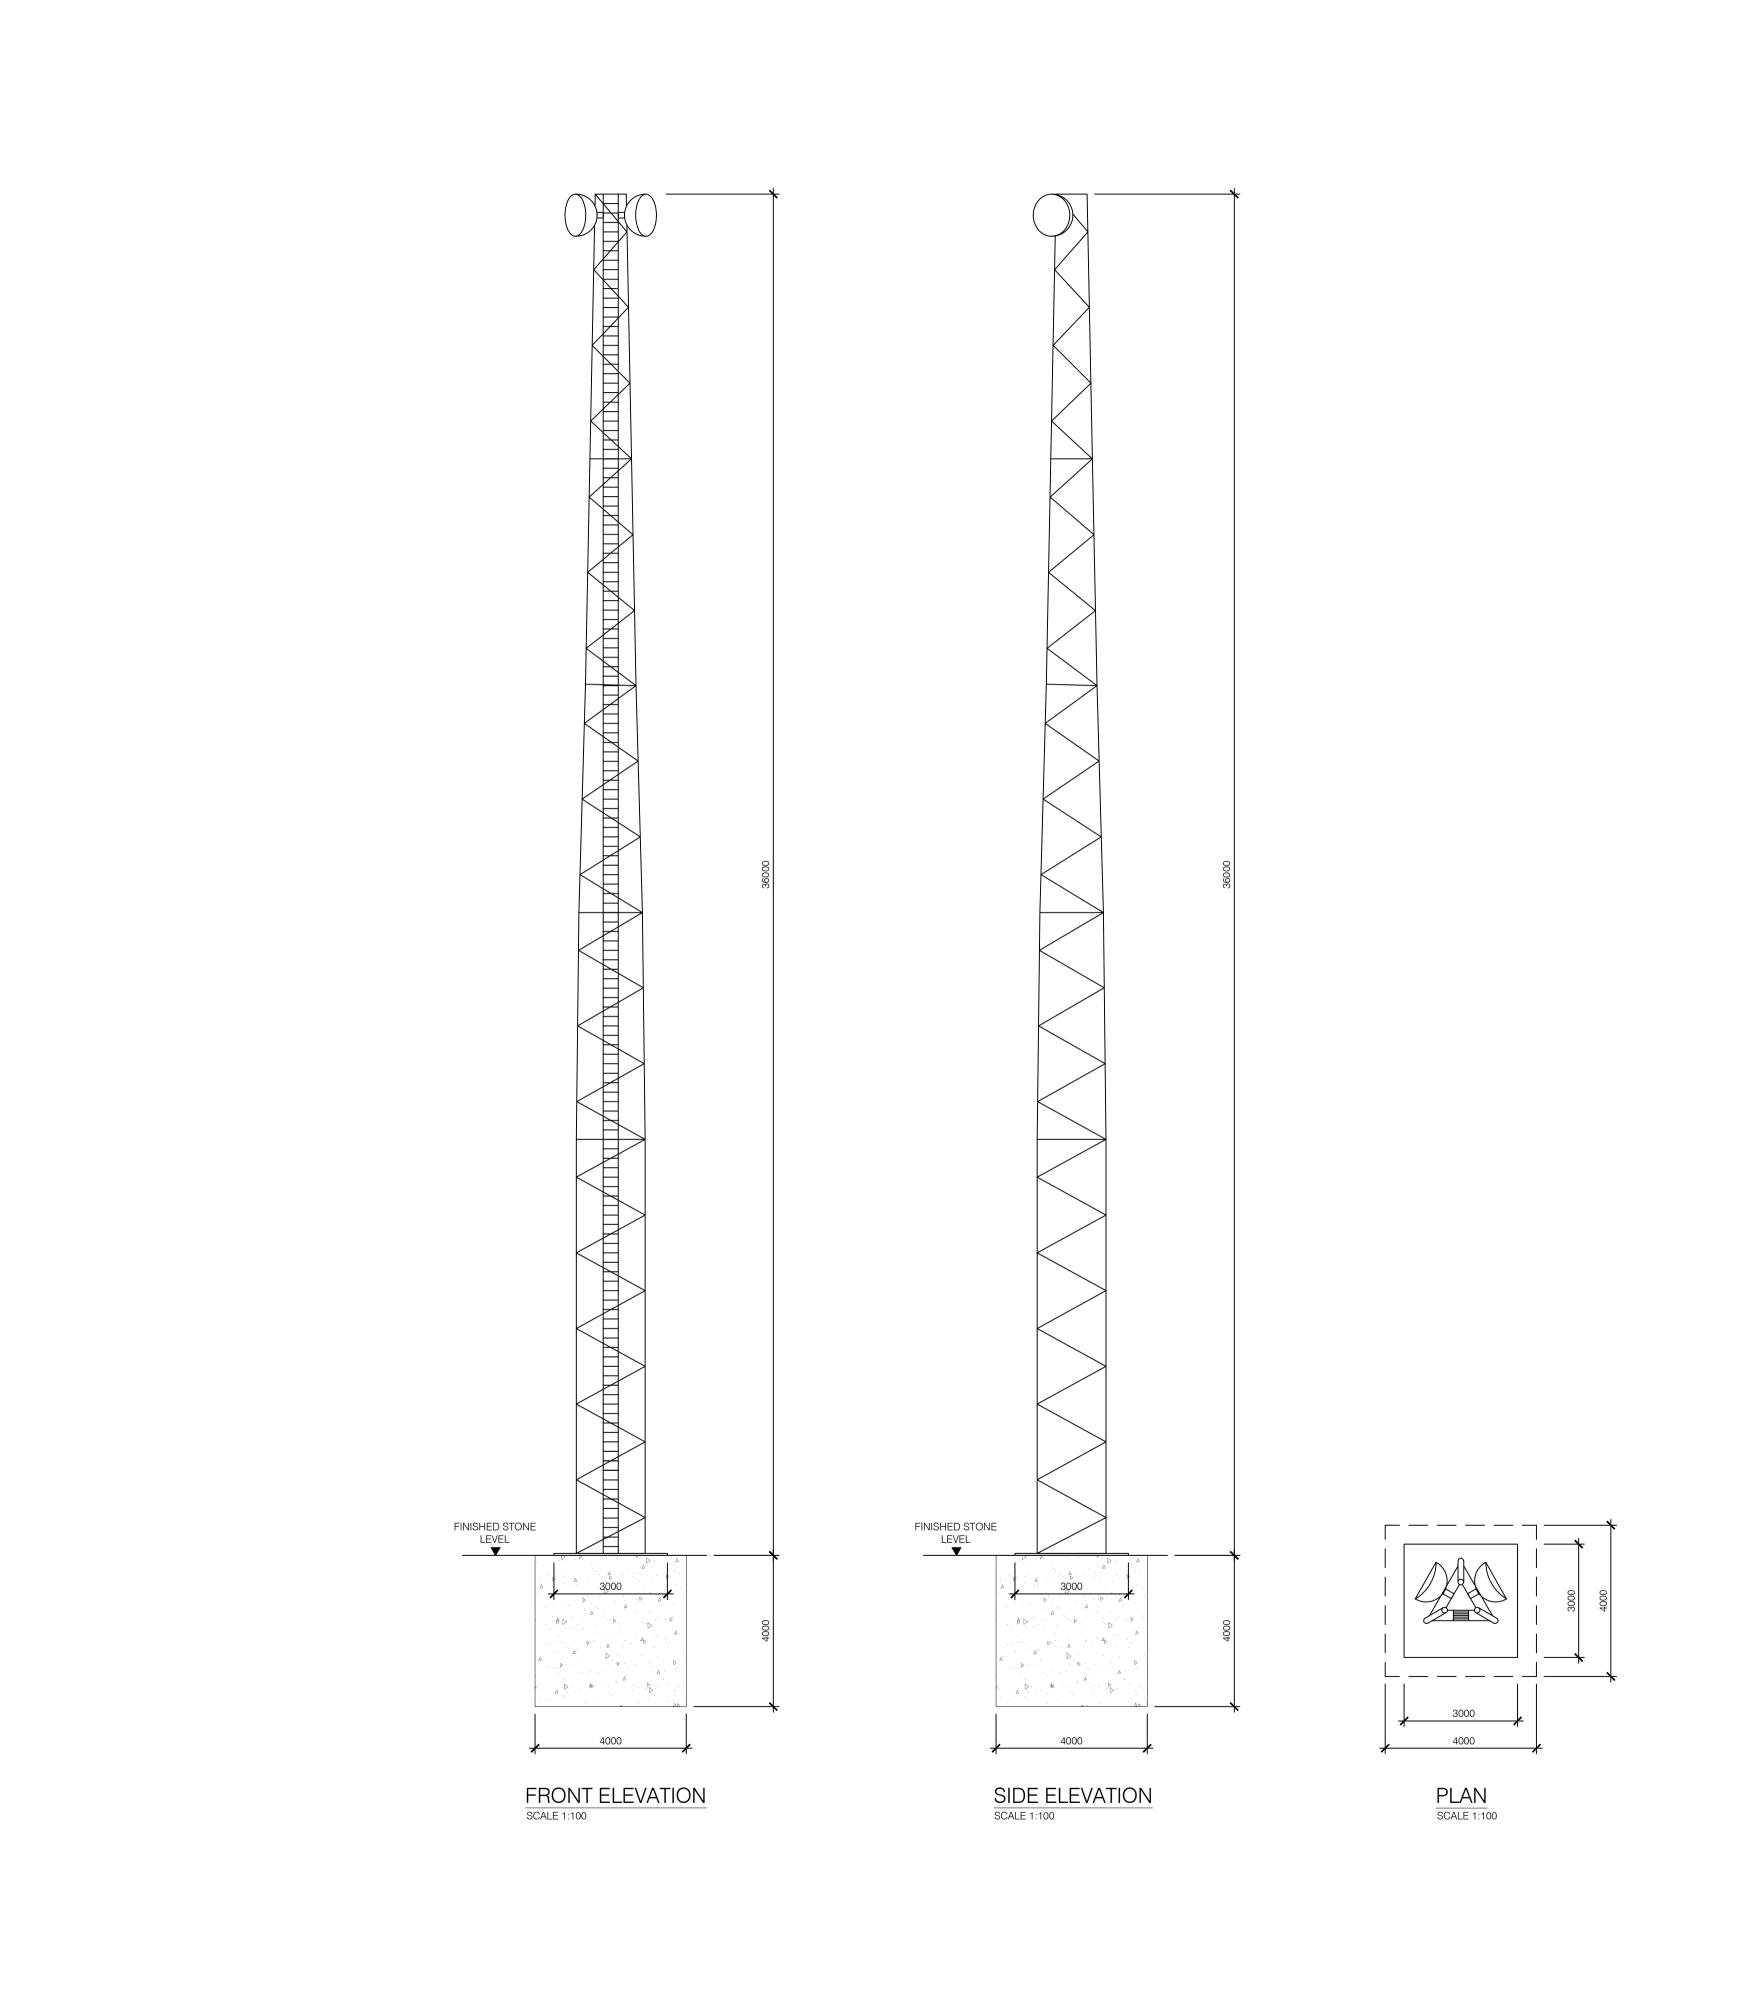

## NOTES:

- 1. ALL DIMENSIONS ARE IN mm. NO DIMENSIONS SHALL BE SCALED FROM THE DRAWINGS.
- THIS DRAWING IS PRODUCED FOR PLANNING PURPOSES ONLY. ALL DIMENSIONS AND REFERENCES GIVEN ARE FOR A GENERAL INSTALLATION AND SHOULD NOT BE USED AS PART OF DETAILED DESIGN. THIS DRAWING IS NOT FOR CONSTRUCTION.
- 3. CIVIL CALCULATIONS ARE TO BE CARRIED OUT AT THE DETAILED DESIGN STAGE AND TAKE INTO ACCOUNT SPECIFIC, EXISTING SITE GROUND CONDITIONS.
- 4. FOUNDATION DIMENSIONS ARE TO BE CONFIRMED AT DETAILED DESIGN.

PURPOSE OF ISSUE - PRELIMINARY UNLESS INDICATED

CLIENT APPROVAL PLANNING X TENDER CONSTRUCTION AS-BUILT AS-BUILT

TENDER CONSTRUCTION

Oriel Windfarm Limited

रा Oriel Wind Farm Project

CONTRACT

DRAWING TITLE

ONSHORE SUBSTATION TELECOMMUNICATIONS MAST PLAN AND ELEVATIONS

| DRAWN      | PRODUCED | VERIFIED    | APPROVED     | APPROVAL DATE |  |
|------------|----------|-------------|--------------|---------------|--|
| S.Bolton   | S.Bolton | S. Donnelly | J.McLoughlin | 21/02/2024    |  |
| CLIENT REF |          | NO. OF SHTS | SIZE         | SCALE         |  |
| TC223815   |          | 1           | A1           | 1:100         |  |